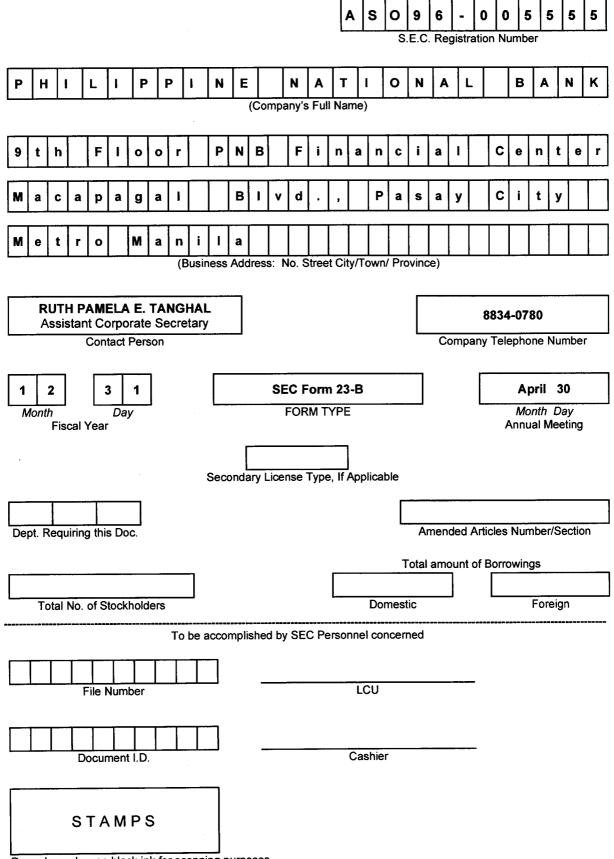

### **Company Information**

| SEC Registration No.    | AS96005555          |
|-------------------------|---------------------|
| Company Name            | PHIL. NATIONAL BANK |
| Industry Classification |                     |
| Company Type            | Stock Corporation   |

### **Document Information**

| Document ID      | 1578635192170                                    |
|------------------|--------------------------------------------------|
| Document Type    | Statement of Changes in the Beneficial Ownership |
| Document Code    | 23B                                              |
| Period Covered   | December 31, 2019                                |
| No. of Days Late |                                                  |
| Department       |                                                  |
| Remarks          | REPORTING PERSON:<br>PASCUAL SHEILA TAN          |

# **COVER SHEET**

-• •

Remarks = pls. use black ink for scanning purposes

January 10, 2020