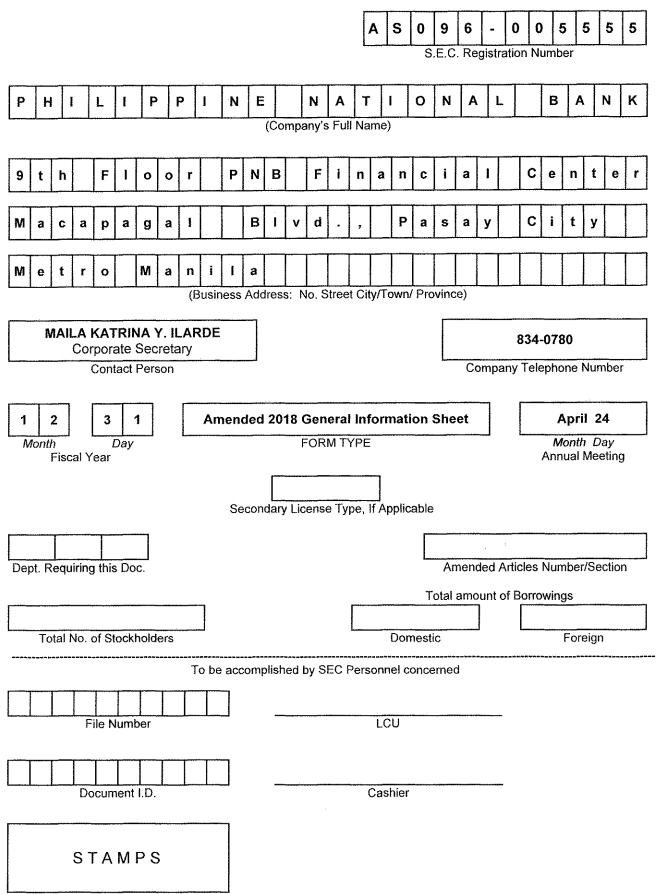

Philippine National Bank PNB Financial Center Pres. Diosdado Macapagal Blvd., Pasay City, Metro Manila 1300, Philippines

Authorized Depository of the Republic of the Philippines Member: PDIC

|                                 | Exchange I<br>Commission<br>Electronic Accel a Seminat Division C |
|---------------------------------|-------------------------------------------------------------------|
| GENERAL INFORMATION SHEET (GIS) | (5) MAY 2 4 2018 T                                                |
| FOR THE YEAR 2018               | IT . DI RECEIVED SUBJECT TO REVIEW OF                             |
| STOCK CORPORATION               | FORM AND CONTENTS                                                 |

| PRESERVICE PRINT LEGIBLY ==================================== |                                              |                                        |  |  |  |  |
|---------------------------------------------------------------|----------------------------------------------|----------------------------------------|--|--|--|--|
| CORPORATE NAME:                                               |                                              | DATE REGISTERED:                       |  |  |  |  |
| PHILIPPINE NATIONAL BANK                                      |                                              | May 27, 1996                           |  |  |  |  |
| BUSINESS/TRADE NAME:                                          |                                              |                                        |  |  |  |  |
| PHILIPPINE NATIONAL BANK/ P                                   | NB                                           | FISCAL YEAR END:                       |  |  |  |  |
| SEC REGISTRATION NUMBER:<br>AS096-005555                      |                                              | December 31                            |  |  |  |  |
| DATE OF ANNUAL MEETING PER BY-LAWS:                           |                                              | CORPORATE TAX<br>IDENTIFICATION NUMBER |  |  |  |  |
| LAST TUESDAY OF APRIL                                         | 000-188-209-000                              |                                        |  |  |  |  |
| ACTUAL DATE OF ANNUAL MEETING:                                | WEBSITE/URL ADDRESS:                         |                                        |  |  |  |  |
| April 24, 2018                                                |                                              | www.pnb.com.ph                         |  |  |  |  |
| COMPLETE PRINCIPAL OFFICE ADDRESS:                            |                                              | E-MAIL ADDRESS:                        |  |  |  |  |
| PNB FINANCIAL CENTER, PRESIDENT DIOSDADO MACAPAGAL BOUL       | EVARD, PASAY CITY, METRO MANILA              | ilardemky@pnb.com.ph                   |  |  |  |  |
| COMPLETE BUSINESS ADDRESS:                                    |                                              | FAX NUMBER:                            |  |  |  |  |
| PNB FINANCIAL CENTER, PRESIDENT DIOSDADO MACAPAGAL BOUL       | EVARD, PASAY CITY, METRO MANILA              | 834-0780                               |  |  |  |  |
| NAME OF EXTERNAL AUDITOR & ITS SIGNING PARTNER:               | SEC ACCREDITATION NUMBER<br>(if applicable): | TELEPHONE NUMBER(S):                   |  |  |  |  |
| SYCIP, GORRES, VELAYO (SGV) & CO. /MS. JANETH N. JAVIER       | 891-60-40/70                                 |                                        |  |  |  |  |
| PRIMARY PURPOSE/ACTIVITY/INDUSTRY PRESENTLY ENGAGED IN:       | INDUSTRY CLASSIFICATION:                     | GEOGRAPHICAL CODE:                     |  |  |  |  |
| UNIVERSAL BANKING                                             | BANKING                                      | 1300                                   |  |  |  |  |